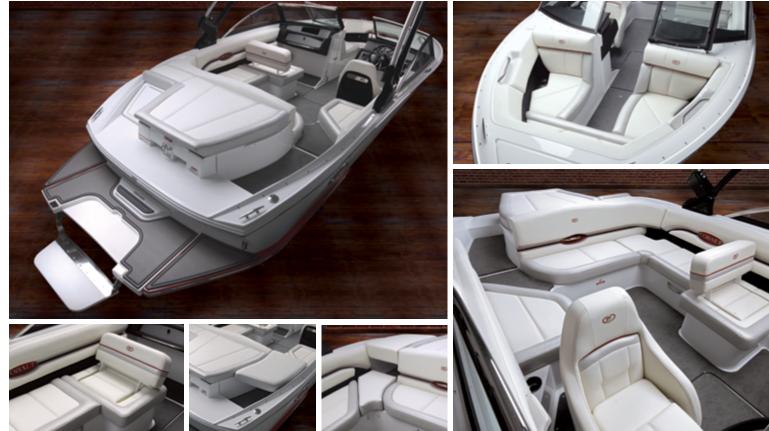

## CS23

Sleek, elegant deck and hull styling with island sun lounge and wraparound swim platform extensions

At 23' 8" in length, the CS23's timeless good looks show how well simplicity works together with elegance. Even better, with a new hull and deck design that incorporates everything we've learned over the past 50 years, the CS23 makes the case that thrilling performance, a comfortable ride, premium materials and such features as digital audio, lighting and cockpit instrumentation are truly a winning combination.

Scan the QR code for CS23 information, or visit https://cobaltboats.com/sterndrive10-series/cs23/

A companion to the CS22, the CS23 provides additional room to make the most of the special moments you're proud to share with family and friends.