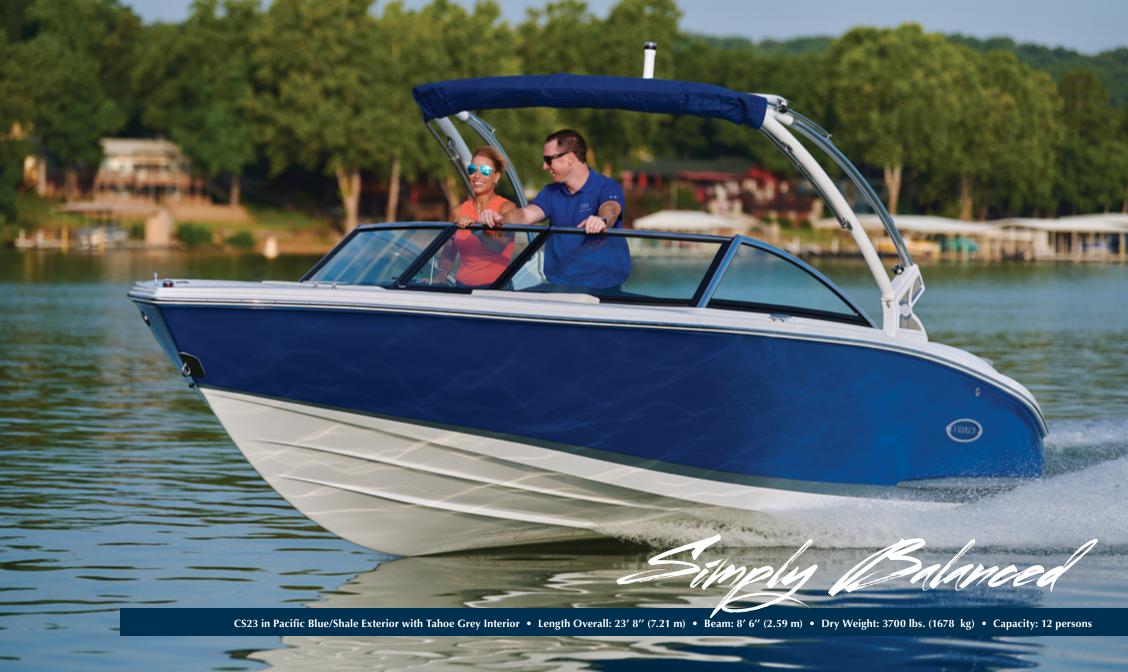

## CS23

Sleek, elegant deck and hull styling with island sun lounge and wraparound swim platform extensions

At 23' 8" in length, the CS23's timeless good looks show how well simplicity works together with elegance. Even better, with a new hull and deck design that incorporates everything we've learned over the past 50 years, the CS23 makes the case that thrilling performance, a comfortable ride, premium materials and such features as digital audio, lighting and cockpit instrumentation are truly a winning combination.

Scan the QR code for CS23 information, or visit https://cobaltboats.com/sterndrive10-series/cs23/

A companion to the CS22, the CS23 provides additional room to make the most of the special moments you're proud to share with family and friends.