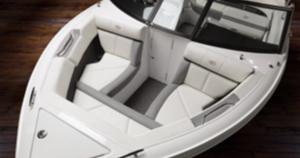

## *220*s

Spacious interior with reversible forward- or aft-facing passenger seats

While we're very good at making our boats bigger on the inside and smaller on the outside, the 220S might be our crowning achievement in efficient design. Carrying up to 12 people and their gear, the 220S has a layout and feel that belies its 22' 10" length. And with its stadium seating, patented swim step and athletic performance, it's a true crowd-pleaser.

Scan the QR code for 220S information, or visit https://cobaltboats.com/sterndrive10-series/220s/

The 220S invites all to step aboard with its welcoming features and timeless design, encouraging you to make the most of each moment of each excursion.