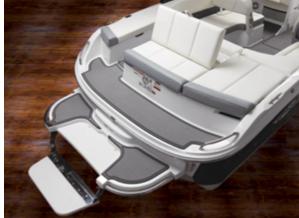

## *220*s

Spacious interior with reversible forward- or aft-facing passenger seats

While we're very good at making our boats bigger on the inside and smaller on the outside, the 220S might be our crowning achievement in efficient design. Carrying up to 12 people and their gear, the 220S has a layout and feel that belies its 22' 10" length. And with its stadium seating, patented swim step and athletic performance, it's a true crowd-pleaser.

#### **Towers and Options Pictured:**

- A. Folding Aluminum Arch with Bimini Top available in black or white.
- B. Premium Bimini Top mechanism allows bimini to be stowed in an upright position, or lowered for trailering and storage.
- C. Tonneau Cover for bow and cockpit, provides protection from elements while allowing interior to breath.
- D. Mooring Cover one piece canvas cover to protect your boat interior.
- E. Swim Step a patented Cobalt exclusive feature available on all models.