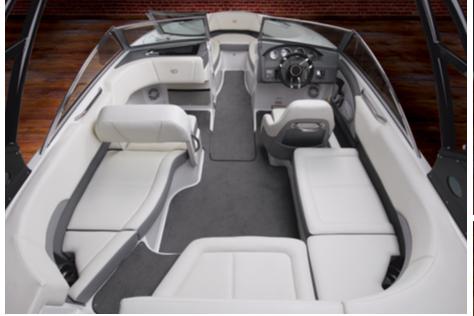

## CS23

Sleek, elegant deck and hull styling with island sun lounge and wraparound swim platform extensions

At 23' 8" in length, the CS23's timeless good looks show how well simplicity works together with elegance. Even better, with a new hull and deck design that incorporates everything we've learned over the past 50 years, the CS23 makes the case that thrilling performance, a comfortable ride, premium materials and such features as digital audio, lighting and cockpit instrumentation are truly a winning combination.

Scan the QR code for CS23 information, or visit https://cobaltboats.com/sterndrive10-series/cs23/

A companion to the CS22, the CS23 provides additional room to make the most of the special moments you're proud to share with family and friends.