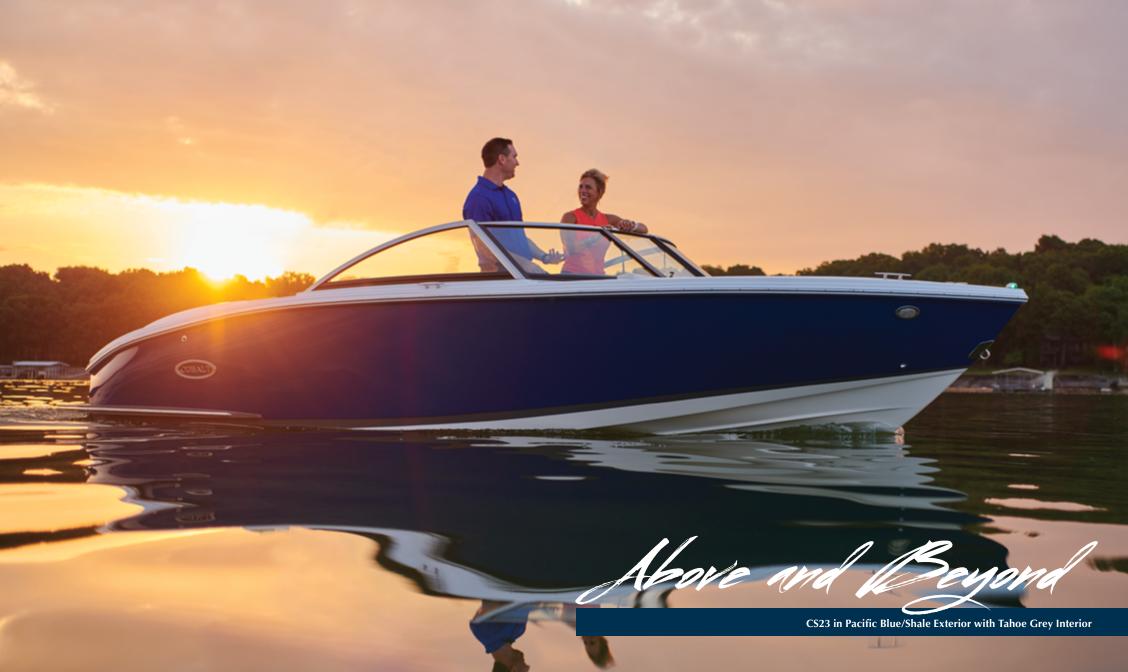

## CS23

Sleek, elegant deck and hull styling with island sun lounge and wraparound swim platform extensions

At 23' 8" in length, the CS23's timeless good looks show how well simplicity works together with elegance. Even better, with a new hull and deck design that incorporates everything we've learned over the past 50 years, the CS23 makes the case that thrilling performance, a comfortable ride, premium materials and such features as digital audio, lighting and cockpit instrumentation are truly a winning combination.

Scan the QR code for CS23 information, or visit https://cobaltboats.com/sterndrive10-series/cs23/

A companion to the CS22, the CS23 provides additional room to make the most of the special moments you're proud to share with family and friends.