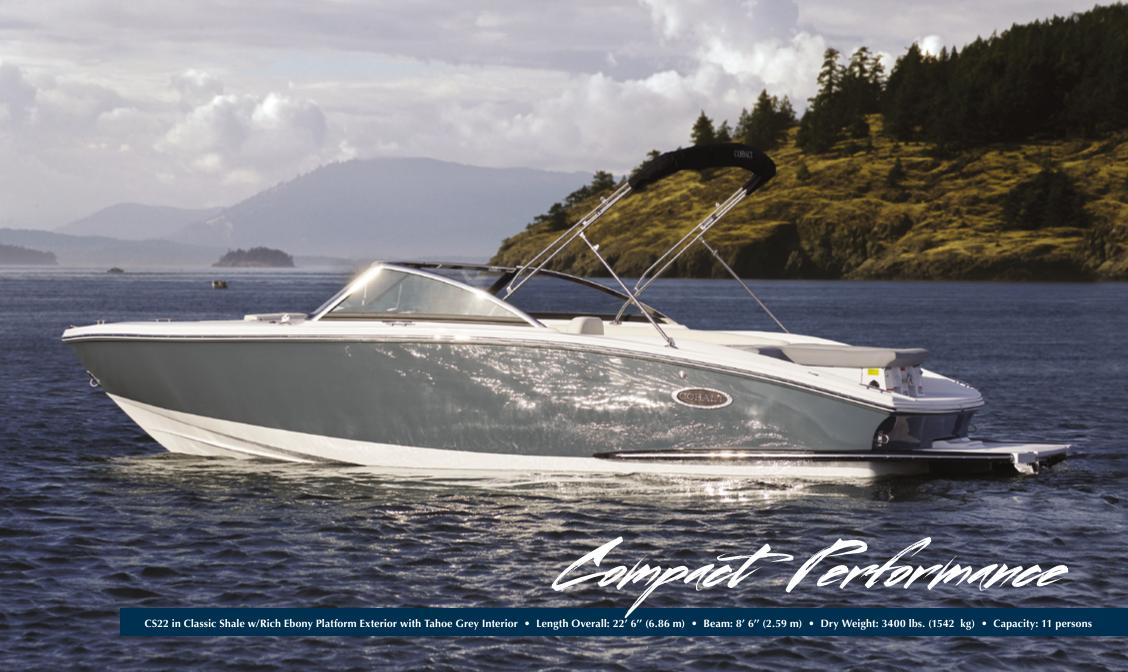

## cs22

Featuring island sun lounge, wrap-around swim platform extensions and full boarding step

Mirroring the clean lines of the CS23, the 22' 6" CS22 stands on its own in delivering the visual impact, stand-out ride, exciting performance and premium interior that ensures special moments on the water. Just as its island sun lounge, walk-through transom and flip-down swim step show your family and guests a good time, the long list of standard equipment confirms what a smart decision you've made.

Scan the QR code for CS22 information, or visit https://cobaltboats.com/sterndrive10-series/cs22/

Handcrafted and innovative elements encompass the essence of the CS22, delivering an unparalleled, extraordinary boating experience.