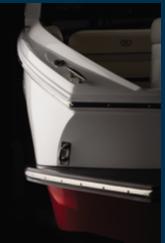

## *220*s

Spacious interior with reversible forward- or aft-facing passenger seats

While we're very good at making our boats bigger on the inside and smaller on the outside, the 220S might be our crowning achievement in efficient design. Carrying up to 12 people and their gear, the 220S has a layout and feel that belies its 22' 10" length. And with its stadium seating, patented swim step and athletic performance, it's a true crowd-pleaser.

Scan the QR code for 220S information, or visit https://cobaltboats.com/sterndrive10-series/220s/

The 220S invites all to step aboard with its welcoming features and timeless design, encouraging you to make the most of each moment of each excursion.