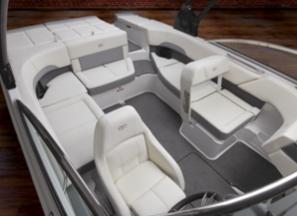

## *220*s

Spacious interior with reversible forward- or aft-facing passenger seats

While we're very good at making our boats bigger on the inside and smaller on the outside, the 220S might be our crowning achievement in efficient design. Carrying up to 12 people and their gear, the 220S has a layout and feel that belies its 22' 10" length. And with its stadium seating, patented swim step and athletic performance, it's a true crowd-pleaser.

Scan the QR code for 220S information, or visit https://cobaltboats.com/sterndrive10-series/220s/

The 220S invites all to step aboard with its welcoming features and timeless design, encouraging you to make the most of each moment of each excursion.