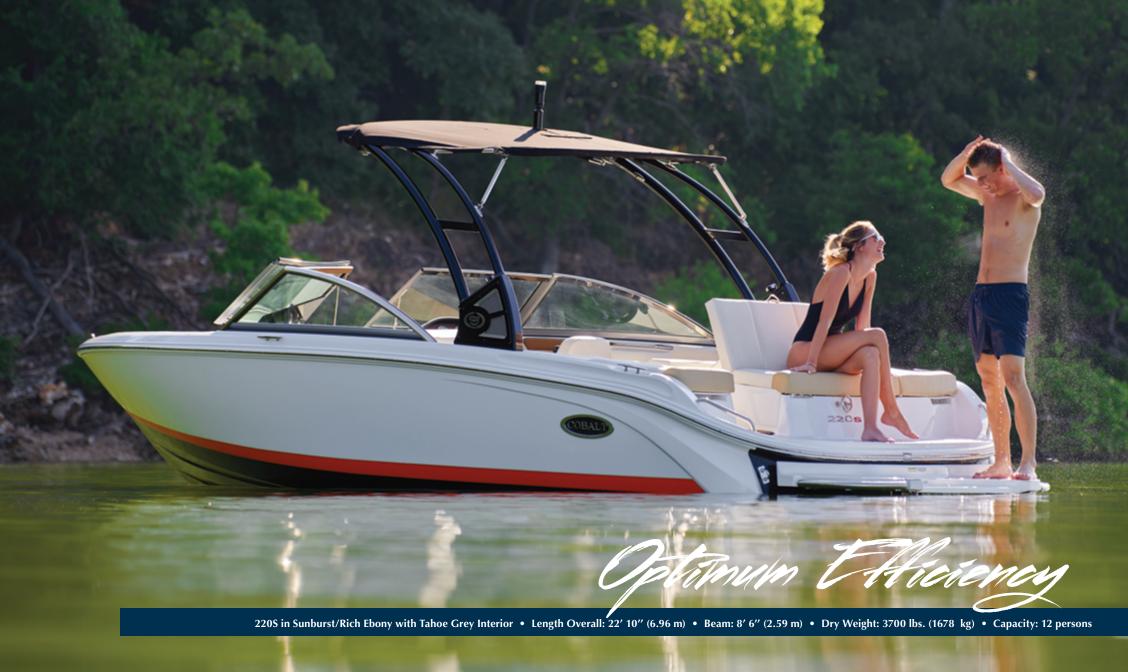

## *220*s

Spacious interior with reversible forward- or aft-facing passenger seats

While we're very good at making our boats bigger on the inside and smaller on the outside, the 220S might be our crowning achievement in efficient design. Carrying up to 12 people and their gear, the 220S has a layout and feel that belies its 22' 10" length. And with its stadium seating, patented swim step and athletic performance, it's a true crowd-pleaser.

Scan the QR code for 220S information, or visit https://cobaltboats.com/sterndrive10-series/220s/

The 220S invites all to step aboard with its welcoming features and timeless design, encouraging you to make the most of each moment of each excursion.