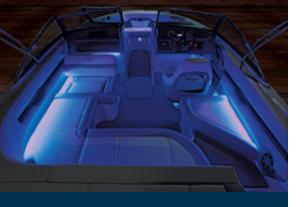

That's why each 10-Series model comes with standard features that make day boating more comfortable and more enjoyable. Each also offers a long list of options that enable you to personalize your boating experience, from operational choices to interior, lighting and entertainment enhancements that make each ride more memorable.

#### **PREMIUM SOUND**

- Hide-away primary unit
- Remote control at helm and transom
- JL Audio speakers, 1 pair bow, 2 pair cockpit, 1
  pair transom (transom speakers not available on
  all models)
- JL Audio subwoofer
- JL Audio amplifier up to 600 watts (up to 800 watts w/tower speakers)
- Optional JL Audio tower speakers 1 pair