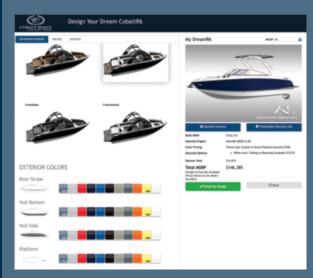

Equipment and specifications are subject to change without notice. See your Cobalt dealer for details.

Your new Cobalt comes with the basics of the good life already aboard – comfort, convenience, luxury and an unmistakable sense of security. Now comes the optional equipment to help you customize your Cobalt. Go ahead, Design your Dream. For a complete list of options and standard equipment, visit our website at CobaltBoats.com, and our Design Your Dream tool.

For Design Your Dream information, visit https://cobaltboats.com/design-your-dream/ or scan the QR code above.