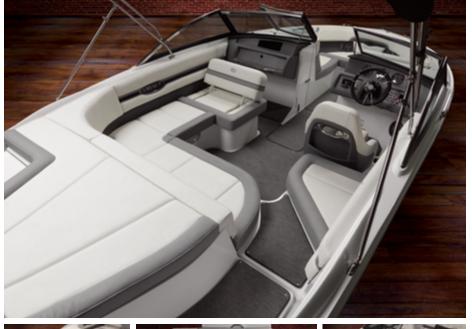

## *220*s

Spacious interior with reversible forward- or aft-facing passenger seats

While we're very good at making our boats bigger on the inside and smaller on the outside, the 220S might be our crowning achievement in efficient design. Carrying up to 12 people and their gear, the 220S has a layout and feel that belies its 22' 10" length. And with its stadium seating, patented swim step and athletic performance, it's a true crowd-pleaser.

Scan the QR code for 220S information, or visit https://cobaltboats.com/sterndrive10-series/220s/

The 220S invites all to step aboard with its welcoming features and timeless design, encouraging you to make the most of each moment of each excursion.