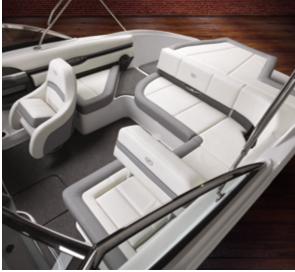

## cs22

Featuring island sun lounge, wrap-around swim platform extensions and full boarding step

Mirroring the clean lines of the CS23, the 22' 6" CS22 stands on its own in delivering the visual impact, stand-out ride, exciting performance and premium interior that ensures special moments on the water. Just as its island sun lounge, walk-through transom and flip-down swim step show your family and guests a good time, the long list of standard equipment confirms what a smart decision you've made.

Scan the QR code for CS22 information, or visit https://cobaltboats.com/sterndrive10-series/cs22/

Handcrafted and innovative elements encompass the essence of the CS22, delivering an unparalleled, extraordinary boating experience.