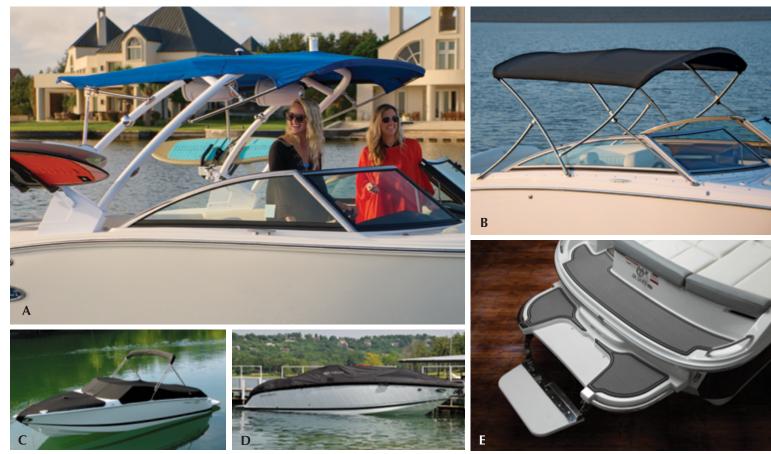

#### **Towers and Options Pictured:**

- A. Folding Aluminum Arch with Bimini Top available in black or white.
- B. Premium Bimini Top mechanism allows bimini to be stowed in an upright position, or lowered for trailering and storage.
- C. Tonneau Cover for bow and cockpit, provides protection from elements while allowing interior to breath.
- D. Mooring Cover one piece canvas cover to protect your boat interior.
- E. Swim Step a patented Cobalt exclusive feature available on all models.