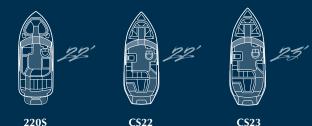

## *220*s

Spacious interior with reversible forward- or aft-facing passenger seats

While we're very good at making our boats bigger on the inside and smaller on the outside, the 220S might be our crowning achievement in efficient design. Carrying up to 12 people and their gear, the 220S has a layout and feel that belies its 22' 10" length. And with its stadium seating, patented swim step and athletic performance, it's a true crowd-pleaser.

## cs22

Featuring island sun lounge, wrap-around swim platform extensions and full boarding step

Mirroring the clean lines of the CS23, the 22' 6" CS22 stands on its own in delivering the visual impact, stand-out ride, exciting performance and premium interior that ensures special moments on the water. Just as its island sun lounge, walk-through transom and flip-down swim step show your family and guests a good time, the long list of standard equipment confirms what a smart decision you've made.

## CS23

Sleek, elegant deck and hull styling with island sun lounge and wraparound swim platform extensions

At 23' 8" in length, the CS23's timeless good looks show how well simplicity works together with elegance. Even better, with a new hull and deck design that incorporates everything we've learned over the past 50 years, the CS23 makes the case that thrilling performance, a comfortable ride, premium materials and such features as digital audio, lighting and cockpit instrumentation are truly a winning combination.