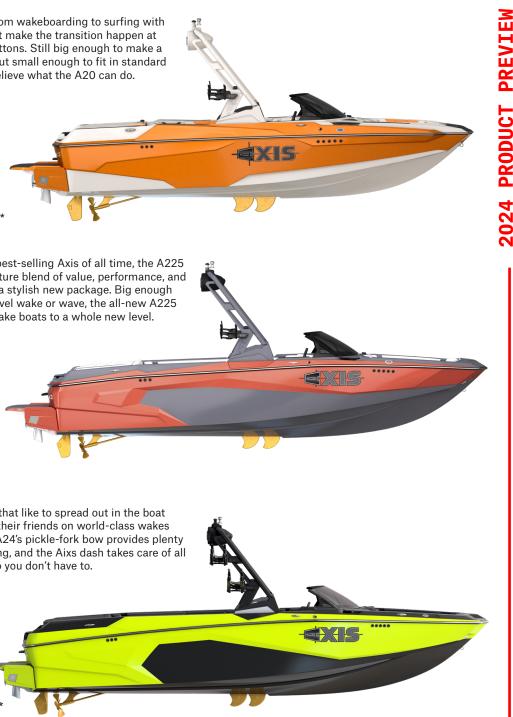

A20

The A20 does it all from wakeboarding to surfing with wake innovations that make the transition happen at the touch of a few buttons. Still big enough to make a great wake or wave but small enough to fit in standard garages, you won't believe what the A20 can do.

**LENGTH:** 20′/6.10m **BEAM:** 98″/2.49m **DRAFT:** 27"/0.69m **CAPACITY:** 11 people FUEL: 42 gal/159L WEIGHT: 3,500 lbs./1,588kg HULL TYPE: Wake Plus TORQUE: 400-460ft-lbs. MAX BALLAST: 3,810 lbs./ 1,728kgs.\*

#### FLOORING OPTIONS

- 1. Light Graphite 3. Sepia Brown 2. Graphite
- 4. Ebony

Blue

The T220 takes everything Axis has learned and brings it to this super-advanced traditional bow 22-footer. With plenty of space and storage for 15 people along with bold styling, clean lines and new color options, the T220 is sure to be an instant classic.

**LENGTH:** 21′ 11″/6.68m BEAM: 102"/2.59m **DRAFT:** 27"/0.69m **CAPACITY:** 15 people FUEL: 58 gal/219L WEIGHT: 4,850 lbs./2,200kg HULL TYPE: Wake Plus TORQUE: 400-460ft-lbs. MAX BALLAST: 4,205 lbs./1,907kgs.\*

ALL-NEW

the hard work so you don't have to.

**LENGTH:** 24′ 5″/7.44m **BEAM:** 102"/2.59m **DRAFT:** 32"/0.81m **CAPACITY:** 18 people FUEL: 94 gal/356L WEIGHT: 5,500 lbs./ 2,495kg HULL TYPE: Wake Plus TORQUE: 400-606ft-lbs. MAX BALLAST: 5,320 lbs./2,413kgs.