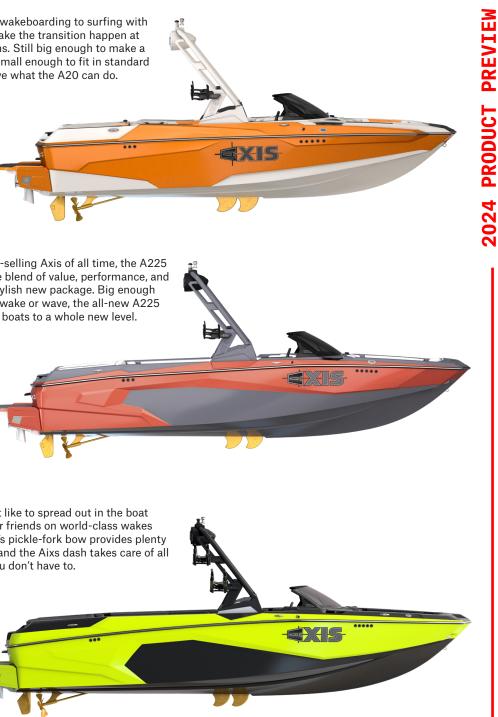

A20

The A20 does it all from wakeboarding to surfing with wake innovations that make the transition happen at the touch of a few buttons. Still big enough to make a great wake or wave but small enough to fit in standard garages, you won't believe what the A20 can do.

**LENGTH:** 20′/6.10m **BEAM:** 98″/2.49m **DRAFT:** 27"/0.69m **CAPACITY:** 11 people FUEL: 42 gal/159L WEIGHT: 3,500 lbs./1,588kg HULL TYPE: Wake Plus TORQUE: 400-460ft-lbs. MAX BALLAST: 3,810 lbs./ 1,728kgs.\*

#### FLOORING OPTIONS

- 1. Light Graphite 3. Sepia Brown 2. Graphite
- 4. Ebony

Blue

The T220 takes everything Axis has learned and brings it to this super-advanced traditional bow 22-footer. With plenty of space and storage for 15 people along with bold styling, clean lines and new color options, the T220 is sure to be an instant classic.

**LENGTH:** 21′ 11″/6.68m BEAM: 102"/2.59m **DRAFT:** 27"/0.69m **CAPACITY:** 15 people FUEL: 58 gal/219L WEIGHT: 4,850 lbs./2,200kg HULL TYPE: Wake Plus TORQUE: 400-460ft-lbs. MAX BALLAST: 4,205 lbs./1,907kgs.\*

ALL-NEW

the hard work so you don't have to.

**LENGTH:** 24′ 5″/7.44m **BEAM:** 102"/2.59m **DRAFT:** 32"/0.81m **CAPACITY:** 18 people FUEL: 94 gal/356L WEIGHT: 5,500 lbs./ 2,495kg HULL TYPE: Wake Plus TORQUE: 400-606ft-lbs. MAX BALLAST: 5,320 lbs./2,413kgs.