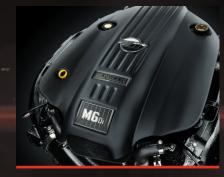

### **MALIBU MONSOON ENGINES** The Most Advanced Marine Engines Available. The most powerful, cleanest

and quietest engines are also the most reliable and fuel-efficient.

#### 6.) Power Wedge® III

The available Power Wedge III is for faster plane times and even more control of the wave's length and height.

MALIBU MONSOON M5Di

POWER - 360 HP @ 5600 rpm

TORQUE - 400 FT-LBS @ 3800 rpm

5.3L DIRECT INJECTED

6.2L DIRECT INJECTED

#### MALIBU MONSOON LT4™

6.2L DIRECT INJECTED TORQUE - 606 FT-LBS @ 3800 rpm POWER - 607 HP @ 5600 rpm

MALIBU MONSOON M6Di TORQUE - 460 FT-LBS @ 3800 rpm POWER - 430 HP @ 5600 rpm

- 15. NEW Ebony Indy Metallic 16. NEW Ebony Vivid Orange Metallic
- 17. Ebony Gold Metallic
- 18. Ebony Vapor Metallic 19. Ebony Metallic
- 20. Arctic White
- 21. Light Graphite