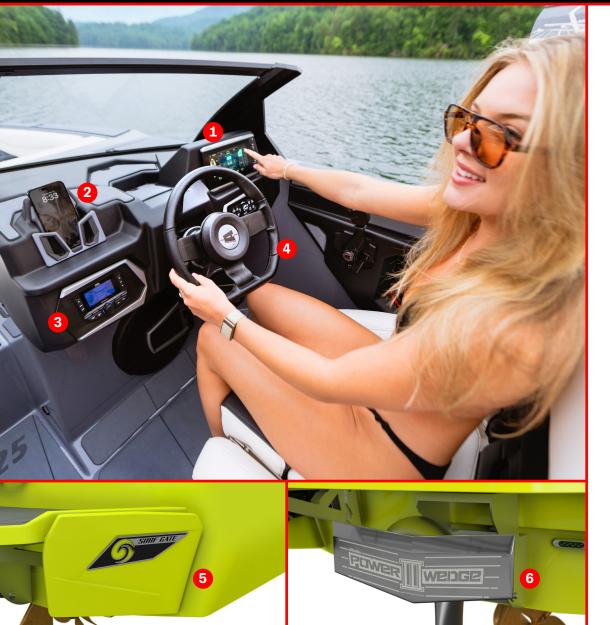

### **AXIS PERFORMANCE**

The Axis dash redefines value. Powered by our ultra-intuitive operating system, the Axis touch screen has a simplistic layout that is easy to navigate with all your watersports controls in one intuitive menu on the 7-inch touch screen.

#### 1.) Touch Screen

Displaying everything you need from setting up your wakesurf or wakeboard set to the checking the boat's vitals.

2.) Wireless Charging Wirelessly charge your phone to keep it ready for capturing the action.

3.) Wet Sounds<sup>®</sup> Stereo A secondary screen dedicated to perfectly setting the mood.

4.) Racing-Inspired Steering Wheel Straight forward functionality meets style with embossed Axis

#### 5.) Surf Gate®

detail.

Our patented, ocean-style wave makes the perfect ride on either side of the boat with the push of a button.

#### 6.) Power Wedge® III

The available Power Wedge III is for faster plane times and even more control of the wave's length and height.

MALIBU MONSOON M5Di

POWER - 360 HP @ 5600 rpm

TORQUE - 400 FT-LBS @ 3800 rpm