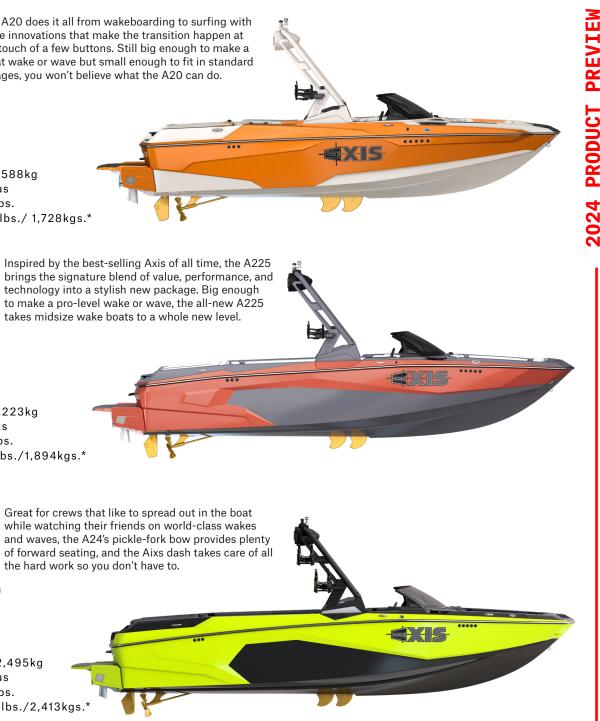

A20

The A20 does it all from wakeboarding to surfing with wake innovations that make the transition happen at the touch of a few buttons. Still big enough to make a great wake or wave but small enough to fit in standard garages, you won't believe what the A20 can do.

**LENGTH:** 20′/6.10m **BEAM:** 98″/2.49m **DRAFT:** 27"/0.69m **CAPACITY:** 11 people FUEL: 42 gal/159L WEIGHT: 3,500 lbs./1,588kg HULL TYPE: Wake Plus TORQUE: 400-460ft-lbs. MAX BALLAST: 3,810 lbs./ 1,728kgs.\*

LENGTH: 22' 5" /6.8m **BEAM:** 102"/2.59m DRAFT: 27"/0.69m **CAPACITY:** 15 people FUEL: 56 gal/212L WEIGHT: 4,900 lbs./2,223kg **HULL TYPE:** Wake Plus TORQUE: 400-460ft-lbs. MAX BALLAST: 4,175 lbs./1,894kgs.\*

ALL-NEW

the hard work so you don't have to.

**LENGTH:** 24′ 5″/7.44m **BEAM:** 102"/2.59m **DRAFT:** 32"/0.81m **CAPACITY:** 18 people FUEL: 94 gal/356L WEIGHT: 5,500 lbs./ 2,495kg HULL TYPE: Wake Plus TORQUE: 400-606ft-lbs. MAX BALLAST: 5,320 lbs./2,413kgs.